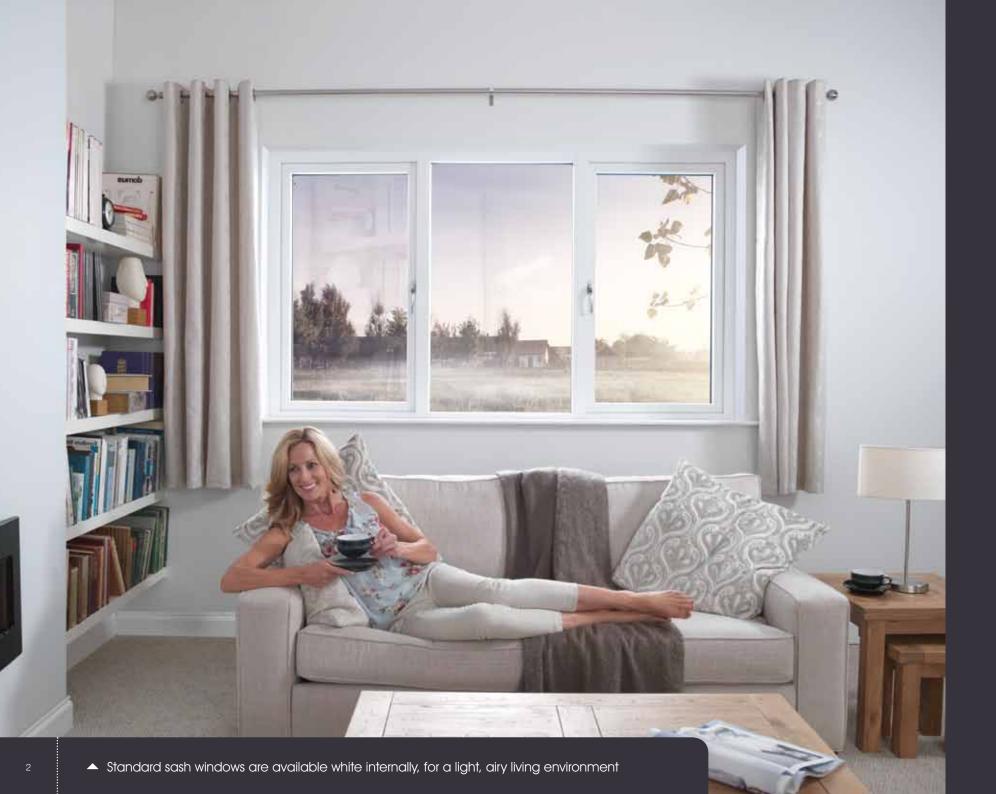

## Choose your style

three sash design options

Different window material types traditionally have stereotypical features. Original timber windows had 'flush fitting' opening sashes. Aluminium windows championed thin overlaps of sash and frame (known as rebates) and PVC-U windows made features of rebates. Modus abolishes stereotypes. Modus is available with all three sash styles, to suit your property and your taste.