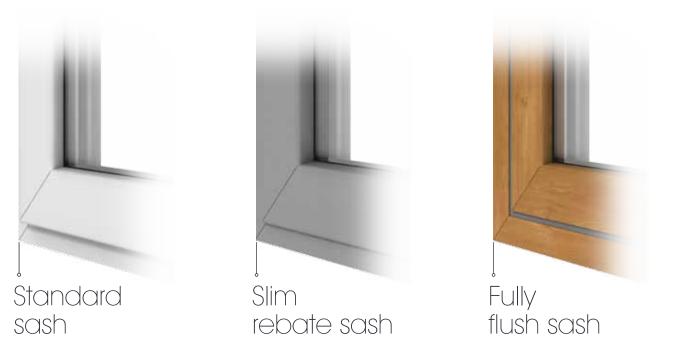

## Choose your style

three sash design options

Different window material types traditionally have stereotypical features. Original timber windows had 'flush fitting' opening sashes. Aluminium windows championed thin overlaps of sash and frame (known as rebates) and PVC-U windows made features of rebates. Modus abolishes stereotypes. Modus is available with all three sash styles, to suit your property and your taste.