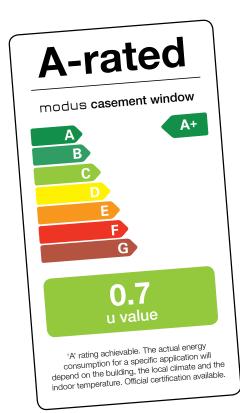

# Energy efficiency excellence

Advanced technical performance as standard

Better energy efficiency is one of the main reasons why homeowners replace their windows. So if you've decided to take the plunge, you probably want to ensure you get the best possible performance for your budget? Modus is a completely new window system design, so it offers better thermal performance than rival systems. We're talking U-values of 0.7 and BFRC Window Energy Ratings (WERs) of A+ achievable.

A-rated windows lock heat in your home – helping you save money on heating bills!

A 12-year frame guarantee\* for total peace of mind - more than any other leading supplier

\* Applies to white profile only. Ask for a copy for full details