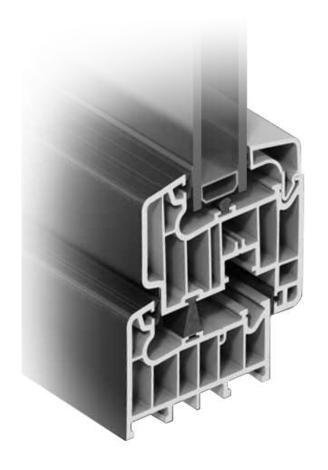

### hígh-security built-in

All modern, internally-beaded windows are secure, but Modus raises the bar again. Its six-chamber profile design makes frames inherently stronger to prevent twisting under extreme pressure, whilst new door reinforcings further protect against attempted forced entry.