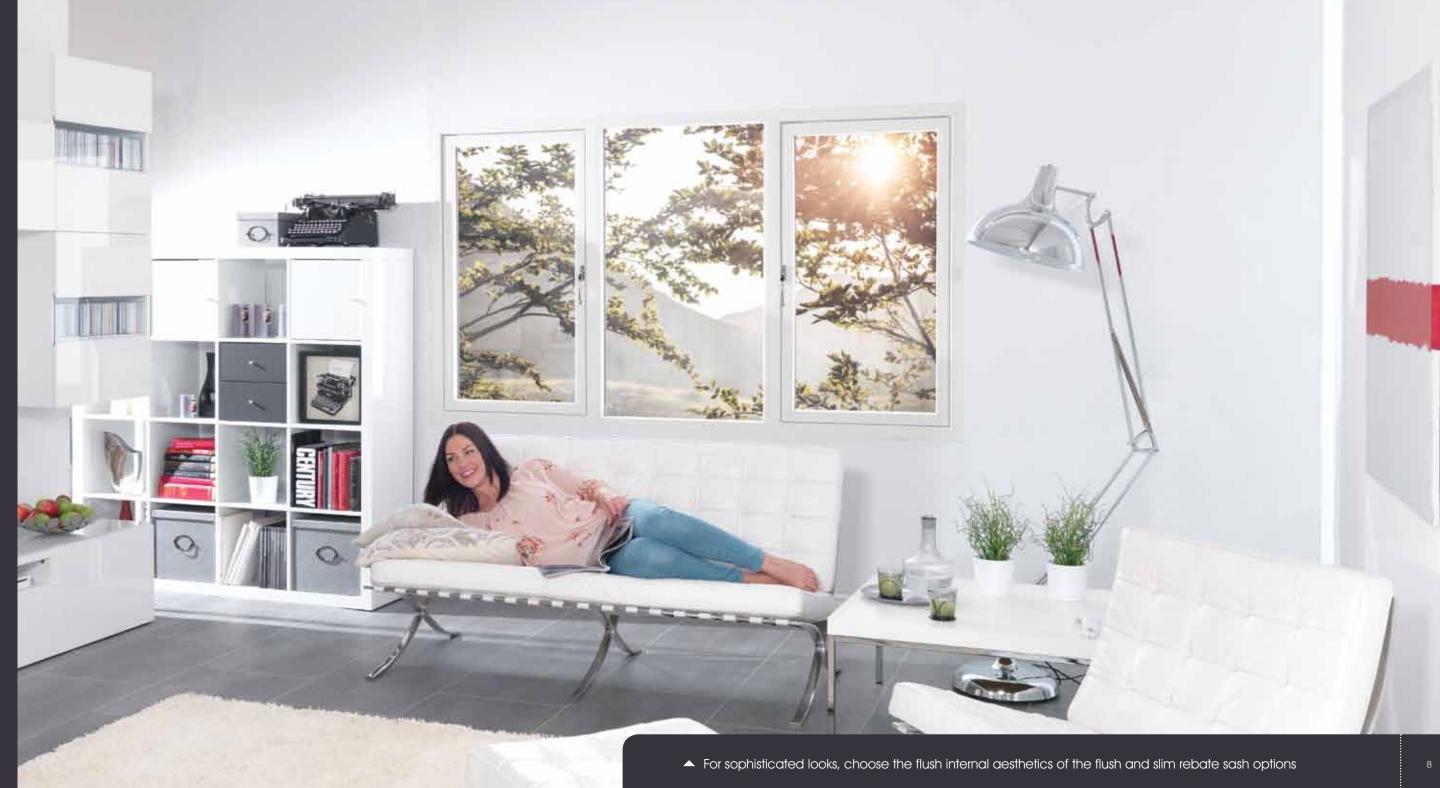

## Choose your style

three sash design options

Different window material types traditionally have stereotypical features. Original timber windows had 'flush fitting' opening sashes. Aluminium windows championed thin overlaps of sash and frame (known as rebates) and PVC-U windows made features of rebates. Modus abolishes stereotypes. Modus is available with all three sash styles, to suit your property and your taste.