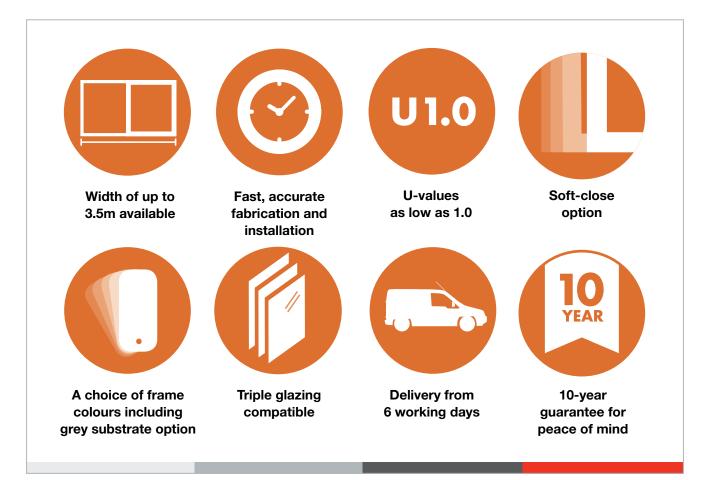

But that's just for starters. What makes Syncro really stand out are these brand new features that help it make a really impressive entrance on the marketplace:

- More sustainable with frame composition made up of at least 40% PCW (post-consumer waste).
- Better thermal efficiency with U-values as low as 1.3 for double glazed units and 1.0 for triple glazed.
- Maximum width of 3.5m (2 pane)
- Triple as well as double glazing compatible for even better insulation.
- Grey substrate for total coordination with modern designs
- Soft close option

# WHY CHOOSE SYNCRO?