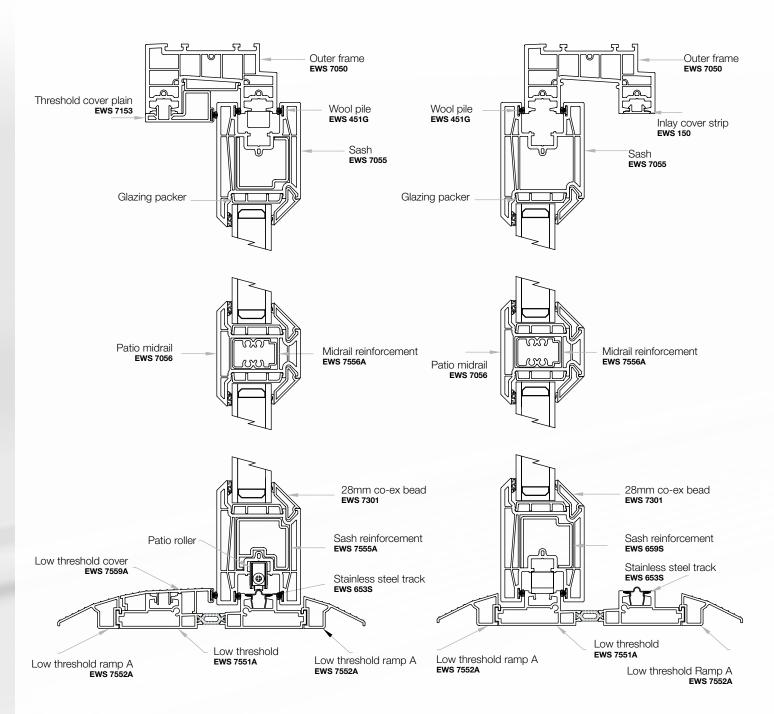

### **LOW THRESHOLD**

VERTICAL CROSS SECTION THROUGH SLIDING SASH
WITH LOW THRESHOLD

VERTICAL CROSS SECTION THROUGH FIXED SASH
WITH LOW THRESHOLD