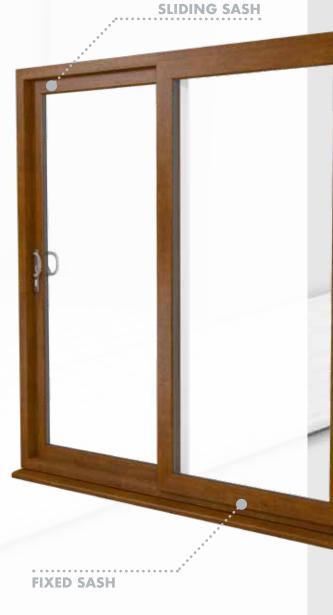

CITE GREY White interior



ANTHRACITE GREY Grey base

### FRAME COLOURS MADE TO ORDER



ANTHRACITE GREY SMOOTH Grey base



ANTHRACITE GREY MATT Grey base

32 ADDITIONAL COLOURS AND SPECIFICATIONS ARE MADE



### **HANDLE COLOURS**



WHITE White interior



HARDEX CHROME



HARDEX GRAPHITE



## **FEATURES & BENEFITS**



### MINIMUM & MAXIMUM SIZES

PATIO







Sizes shown do not include cill.

For sizes outside min/max dimensions please contact Eurocell Technical department. Ensure suitable hardware is used that is capable of withstanding the sash weight.

All Sizes shown: MINIMUM - MAXIMUM in mm



### SLIDING PATIO DOORS

### STANDARD THRESHOLD



HORIZONTAL CROSS SECTION FOR 2 PANE STYLE

VERTICAL CROSS SECTION THROUGH SLIDING SASH

# **SUNCTO**<sup>®</sup> Sliding Patio Doors





VERTICAL CROSS SECTION THROUGH FIXED SASH

### SLIDING PATIO DOORS

### **LOW THRESHOLD**



VERTICAL CROSS SECTION THROUGH SLIDING SASH
WITH LOW THRESHOLD

VERTICAL CROSS SECTION THROUGH FIXED SASH
WITH LOW THRESHOLD

# Syncro<sup>®</sup> Sliding Patio Doors













### SYSTEM COMPONENTS













For more information about **syncro** sliding patio door system from Eurocell, call our customer services team on **0800 988 3047**, or visit **eurocell.co.uk/syncro** 

Eurocell plc, Fairbrook House, Clover Nook Road, Alfreton, Derbyshire DE55 4RF













eurocell.co.uk