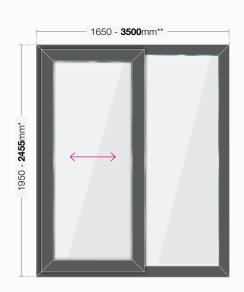

### MINIMUM & MAXIMUM SIZES

PATIO

Sizes shown do not include cill.

For sizes outside min/max dimensions please contact Eurocell Technical department. Ensure suitable hardware is used that is capable of withstanding the sash weight.

All Sizes shown: MINIMUM - MAXIMUM in mm

### SLIDING PATIO DOORS