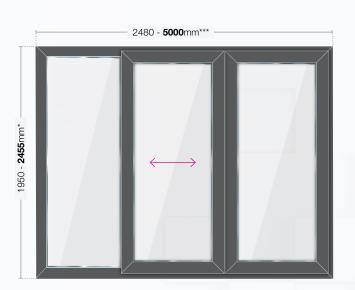

### MINIMUM & MAXIMUM SIZES

PATIO

Sizes shown do not include cill.

For sizes outside min/max dimensions please contact Eurocell Technical department. Ensure suitable hardware is used that is capable of withstanding the sash weight.

All Sizes shown: MINIMUM - MAXIMUM in mm

### SLIDING PATIO DOORS