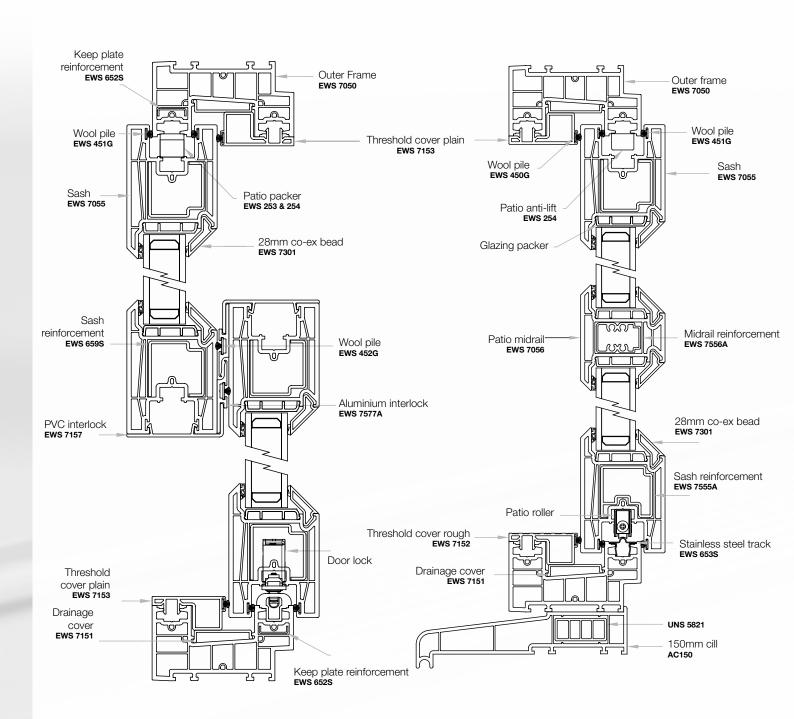

### STANDARD THRESHOLD

HORIZONTAL CROSS SECTION FOR 2 PANE STYLE

VERTICAL CROSS SECTION THROUGH SLIDING SASH

# **SUNCTO**<sup>®</sup> Sliding Patio Doors

VERTICAL CROSS SECTION THROUGH FIXED SASH