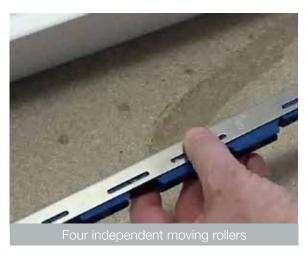

But that's just for starters. What makes Syncro really stand out are these brand new features that help it make a really impressive entrance on the marketplace:

- More sustainable with frame composition made up of at least 40% PCW (post-consumer waste).
- Better thermal efficiency with U-values as low as 1.3 for double glazed units and 1.0 for triple glazed.
- Maximum width of 3.5m (2 pane)
- Triple as well as double glazing compatible for even better insulation.
- Grey substrate for total coordination with modern designs
- Soft close option