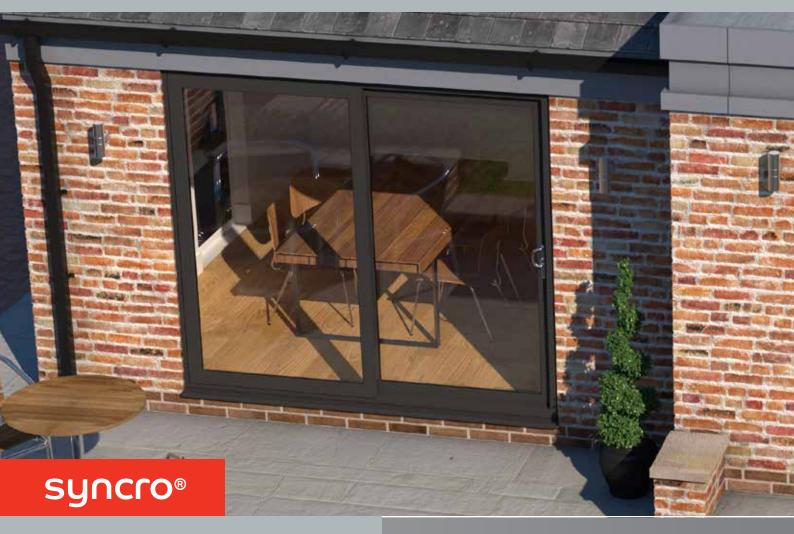

### **A GREY REVOLUTION**

The outstanding feature that makes Syncro so special, though, is its grey substrate option.

With a through-colour grey frame instead of just a surface foil,

It may seem like a small detail, but the all-grey look is a big thing with homeowners right now and many people are more than ready to pay a premium for it in PVC-U rather than choose the much more expensive aluminium option.

Syncro is normally manufactured with a white internal finish to maintain a bright, fresh interior, but some colours are available on both sides from stock.

Plus, Syncro doors are also available with a grey substrate for the look that's so much in demand at the moment.