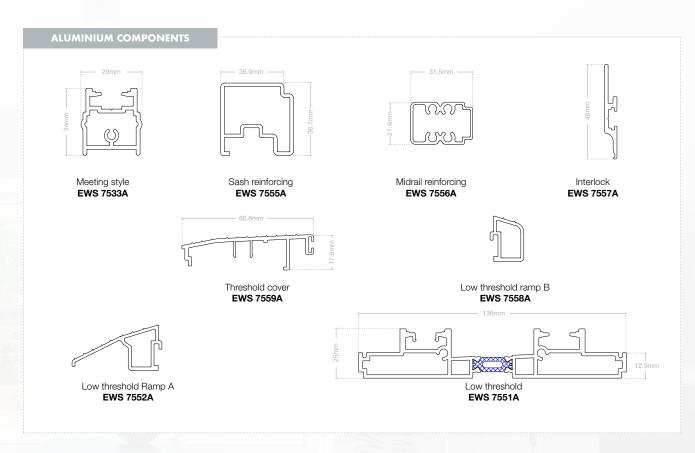

### SYSTEM COMPONENTS

For more information about **syncro** sliding patio door system from Eurocell, call our customer services team on **0800 988 3047**, or visit **eurocell.co.uk/syncro** 

Eurocell plc, Fairbrook House, Clover Nook Road, Alfreton, Derbyshire DE55 4RF