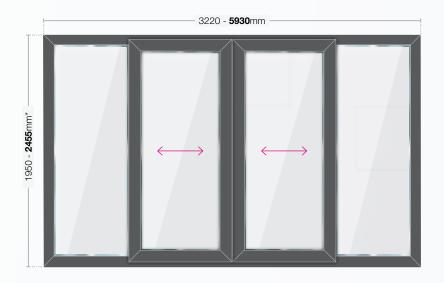

### MINIMUM & MAXIMUM SIZES

PATIO

Sizes shown do not include cill.

For sizes outside min/max dimensions please contact Eurocell Technical department. Ensure suitable hardware is used that is capable of withstanding the sash weight.

All Sizes shown: MINIMUM - MAXIMUM in mm

### SLIDING PATIO DOORS