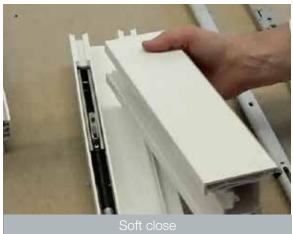

But that's just for starters. What makes Syncro really stand out are these brand new features that help it make a really impressive entrance on the marketplace:

- More sustainable with frame composition made up of at least 40% PCW (post-consumer waste).
- Better thermal efficiency with U-values as low as 1.3 for double glazed units and 1.0 for triple glazed.
- Maximum width of 3.5m (2 pane)
- Triple as well as double glazing compatible for even better insulation.
- Grey substrate for total coordination with modern designs
- Soft close option