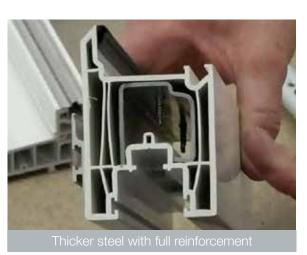

# Close to perfection in the patio door market

Syncro is available to PAS24 standards, which means you can meet Document Q - the newest security regulations for patio doors. Plus, its improved strength, security and weather performance mean it also satisfies BS6375 as standard.

But that's just for starters. What makes Syncro really stand out are these brand new features that help it make a really impressive entrance on the marketplace:

- More sustainable with frame composition made up of at least 40% PCW (post-consumer waste).
- Better thermal efficiency with U-values as low as 1.3 for double glazed units and 1.0 for triple glazed.
- Maximum width of 3.5m (2 pane)
- Triple as well as double glazing compatible for even better insulation.
- Grey substrate for total coordination with modern designs
- Soft close option