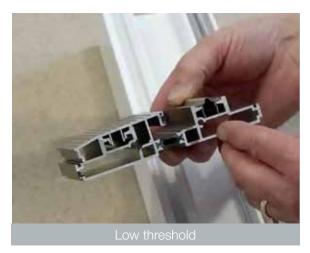

### **LOW THRESHOLD**

VERTICAL CROSS SECTION THROUGH SLIDING SASH
WITH LOW THRESHOLD

VERTICAL CROSS SECTION THROUGH FIXED SASH
WITH LOW THRESHOLD