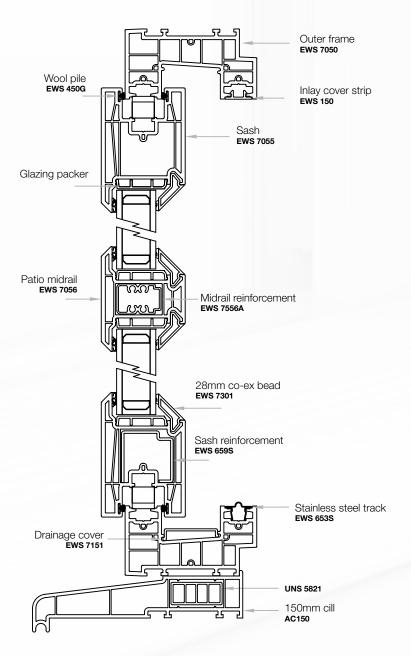

# **SUNCTO**<sup>®</sup> Sliding Patio Doors

VERTICAL CROSS SECTION THROUGH FIXED SASH