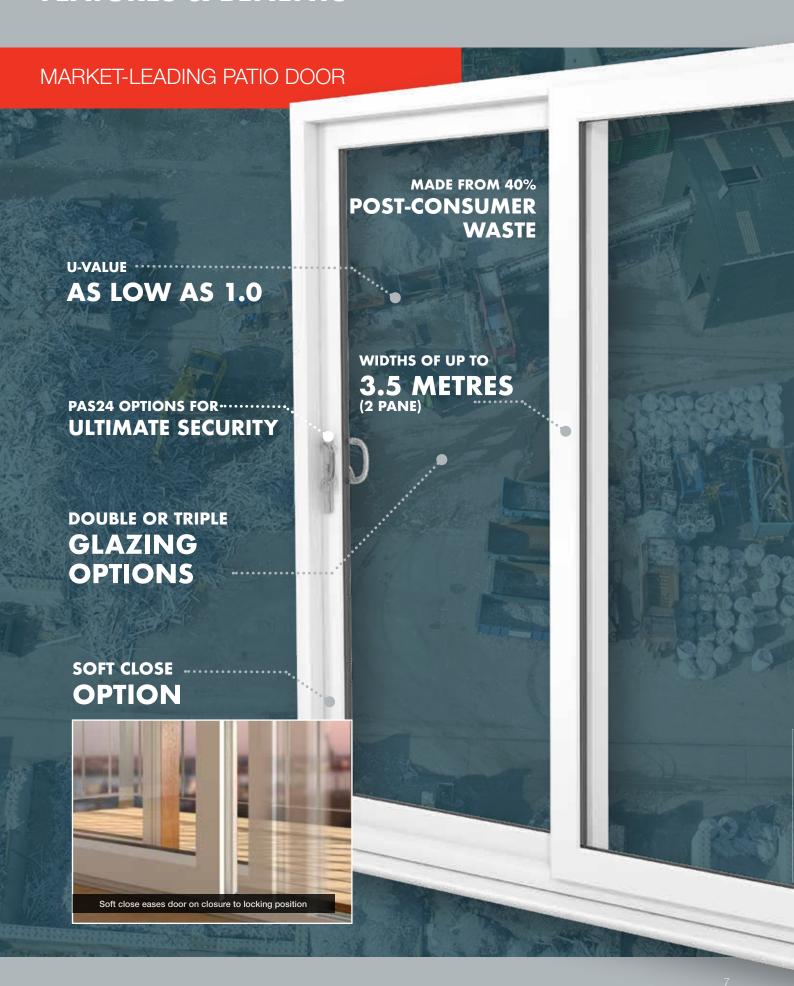

But that's just for starters. What makes Syncro really stand out are these brand new features that help it make a really impressive entrance on the marketplace:

- More sustainable with frame composition made up of at least 40% PCW (post-consumer waste).
- Better thermal efficiency with U-values as low as 1.3 for double glazed units and 1.0 for triple glazed.
- Maximum width of 3.5m (2 pane)
- Triple as well as double glazing compatible for even better insulation.
- Grey substrate for total coordination with modern designs
- Soft close option