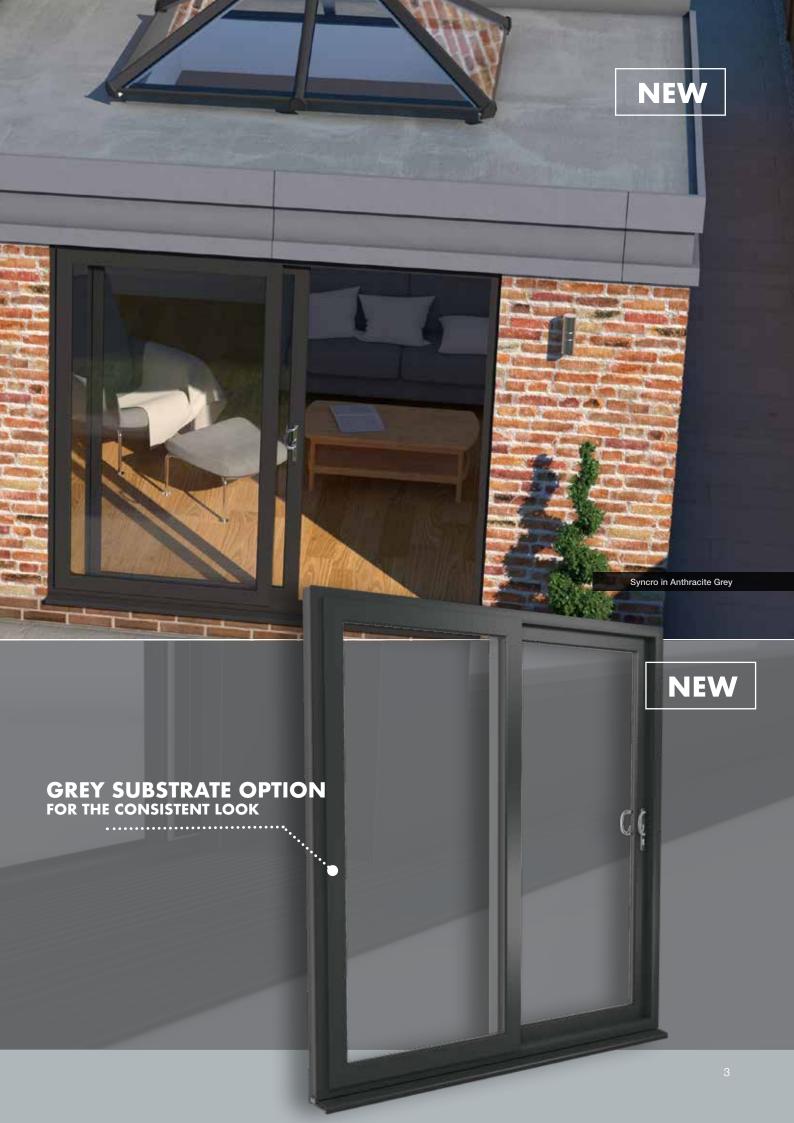

### **A GREY REVOLUTION**

The outstanding feature that makes Syncro so special, though, is its grey substrate option.

With a through-colour grey frame instead of just a surface foil,

It may seem like a small detail, but the all-grey look is a big thing with homeowners right now and many people are more than ready to pay a premium for it in PVC-U rather than choose the much more expensive aluminium option.

Syncro is normally manufactured with a white internal finish to maintain a bright, fresh interior, but some colours are available on both sides from stock.

Plus, Syncro doors are also available with a grey substrate for the look that's so much in demand at the moment.